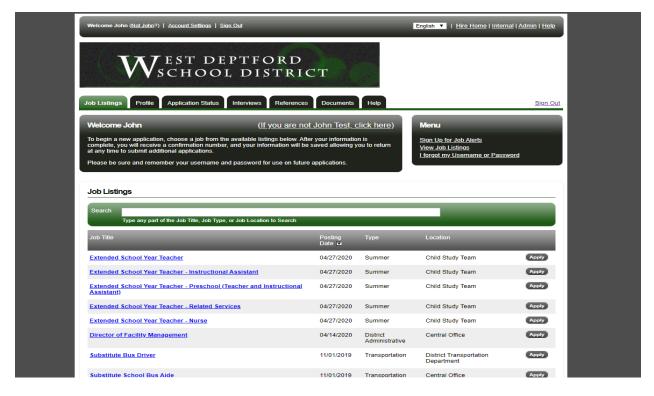

**Step 8:** You are now signed into your internal employee account and you will be able to see all internal postings on the "Job Listings" page.