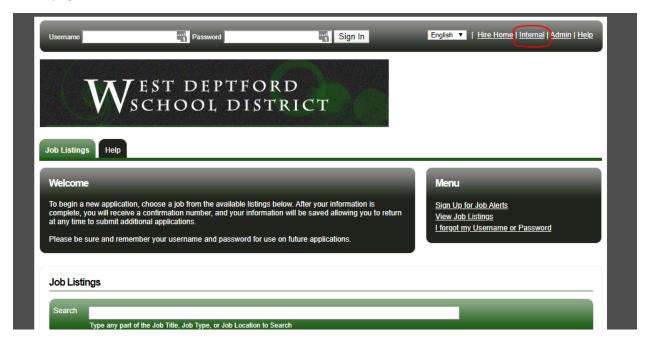

**Step 4:** If you do not already have an account, click on the "Internal" link in the upper right-hand corner of the page.