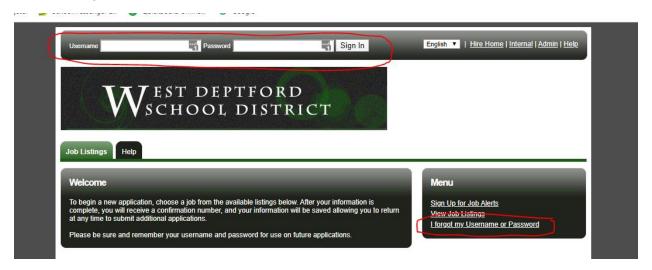

## West Deptford School District Directions for Internal Job Postings

**Step 3:** If you know you have an account, but you are not sure of your username or password click on the link "I forgot my Username or Password;" otherwise continue to "**Step 4.**"