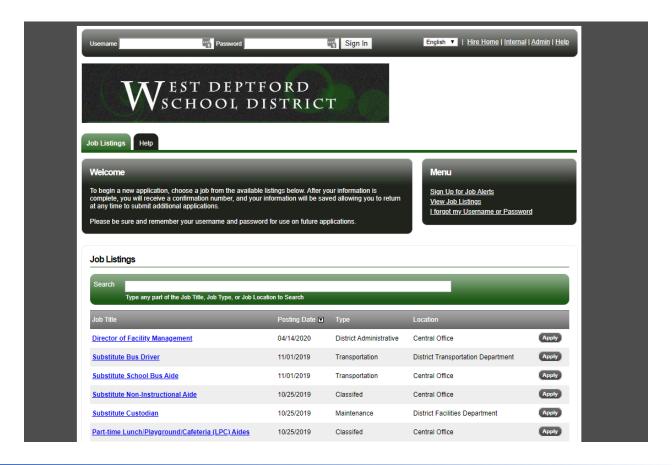

## West Deptford School District Directions for Internal Job Postings

**Step 1:** Open any web browser and visit <a href="https://wdeptford.tedk12.com/hire/index.aspx">https://wdeptford.tedk12.com/hire/index.aspx</a>. The external "Job Listings" page will be displayed. This page shows only those positions that are open to both internal and external candidates.