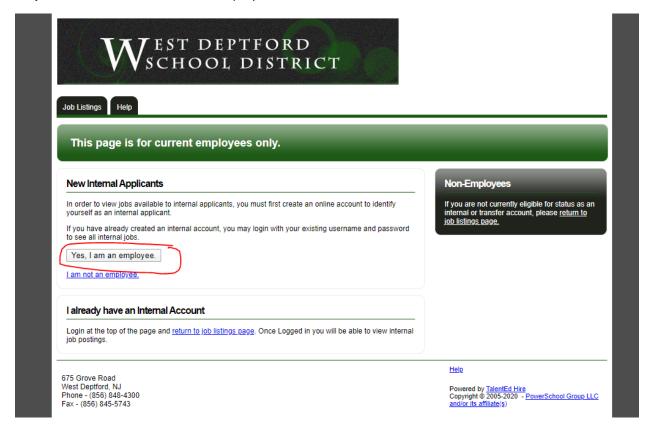

**Step 4:** If you do not already have an account, click on the "Internal" link in the upper right-hand corner of the page.

## West Deptford School District Directions for Internal Job Postings

Step 5: Click on the "Yes, I am an Employee" button.

**Step 6:** Type the word "YES" is the confirmation box and click continue.