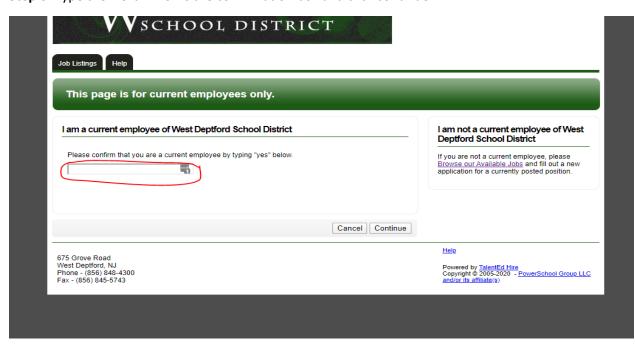

## West Deptford School District Directions for Internal Job Postings

Step 5: Click on the "Yes, I am an Employee" button.

**Step 6:** Type the word "YES" is the confirmation box and click continue.